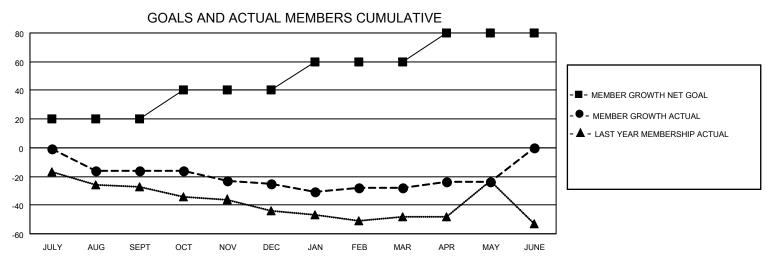

## District 44 N

Results as of: 5/31/2022

| Clubs                 |               |           |               | Members               |                       |                         |                                                    |
|-----------------------|---------------|-----------|---------------|-----------------------|-----------------------|-------------------------|----------------------------------------------------|
| RESULTS FOR 2021-2022 |               |           |               | RESULTS FOR 2021-2022 |                       |                         |                                                    |
| QUARTER               | NEW CLUB GOAL | NEW CLUBS | DROPPED CLUBS | QUARTER MEMB          | ER GROWTH NET<br>GOAL | MEMBER GROWTH<br>ACTUAL | DROPPED<br>MEMBERS ACTUAL<br>(including transfers) |
| JULY/AUG/SEPT         | 0             | 0         | 2             | JULY/AUG/SEPT         | 20                    | 17                      | 33                                                 |
| OCT/NOV/DEC           | 0             | 0         | 0             | OCT/NOV/DEC           | 20                    | 16                      | 24                                                 |
| JAN/FEB/MAR           | 0             | 0         | 0             | JAN/FEB/MAR           | 20                    | 36                      | 30                                                 |
| APR/MAY/JUNE          | 0             | 0         | 0             | APR/MAY/JUNE          | 20                    | 15                      | 10                                                 |